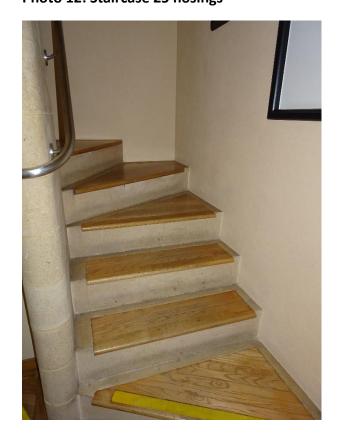

Photo 6: Flush Non – Transfer Side

Photo 7: Bowra Fittings / Bin

Photo 8: MCR Fittings / Bin

Photo 9: Towel dispenser opposite sink Photo 10: Toilet roll behind seat

Photo 11: Staircase IV nosings

Photo 12: Staircase 25 nosings