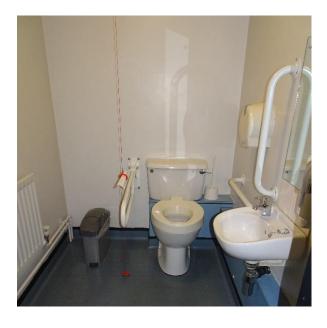

Photo 6: Flush Non – Transfer Side

Photo 7: Bowra Fittings / Bin

Photo 8: MCR Fittings / Bin

Photo 9: Towel dispenser opposite sink Photo 10: Toilet roll behind seat

Photo 11: Staircase IV nosings

Photo 12: Staircase 25 nosings