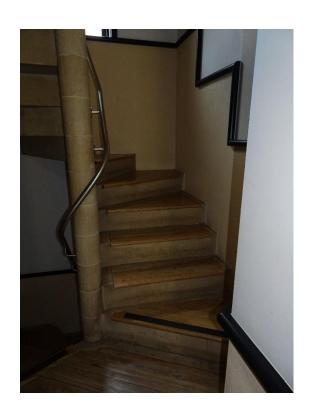

Photo 13: External steps Bowra

Photo 15: Staircase XI effective nosings

Photo 14: External steps Barbara Naylor Garden

Photo 16 Merifield effective nosings

Photo 17: Staircase 2 – one bannister

Photo 18: Staircase 6 Bannister