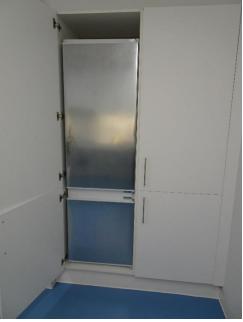

## **Photo 34: Fridge Freezer Handles**

Photo 35: Portable step Merifield Photo 36: Slope Merifield Block D