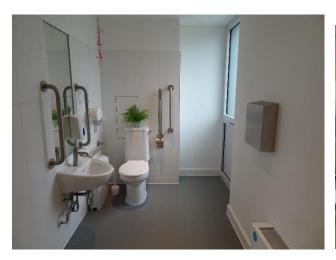

Photo 6: Flush Non – Transfer Side

Photo 7: Bowra Fittings / Bin

Photo 8: MCR Fittings / Bin

Photo 9: Towel dispenser opposite sink Photo 10: Toilet roll behind seat

Photo 11: Staircase IV nosings

Photo 12: Staircase 25 nosings