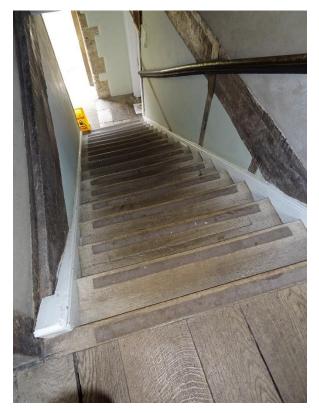

Photo 6: Flush Non – Transfer Side

Photo 7: Bowra Fittings / Bin

Photo 8: MCR Fittings / Bin

Photo 9: Towel dispenser opposite sink Photo 10: Toilet roll behind seat

Photo 11: Staircase IV nosings

Photo 12: Staircase 25 nosings