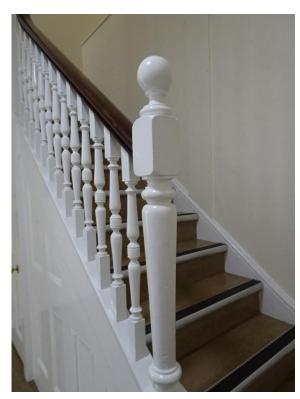

Photo 19: Staircase 26 – One handrail

Photo 20: Staircase 32 one bannister

Photo 21: Handrails visual contrast

Photo 23: Back Quad - drainage channel/lawn edge Photo 24: Step requiring ramp

Photo 25: JCR Bar High furniture Photo 26:Bar Graduate Centre