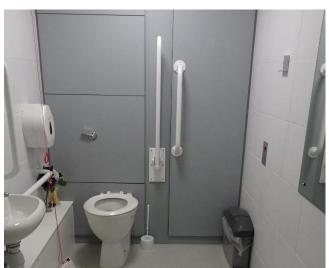

Photo 6: Flush Non – Transfer Side

Photo 7: Bowra Fittings / Bin

Photo 8: MCR Fittings / Bin

Photo 9: Towel dispenser opposite sink Photo 10: Toilet roll behind seat

Photo 11: Staircase IV nosings

Photo 12: Staircase 25 nosings