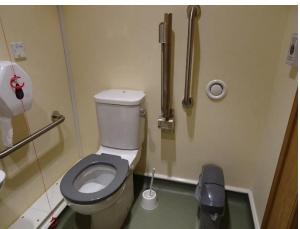

Photo 6: Flush Non – Transfer Side

Photo 7: Bowra Fittings / Bin

Photo 8: MCR Fittings / Bin

Photo 9: Towel dispenser opposite sink Photo 10: Toilet roll behind seat

Photo 11: Staircase IV nosings

Photo 12: Staircase 25 nosings