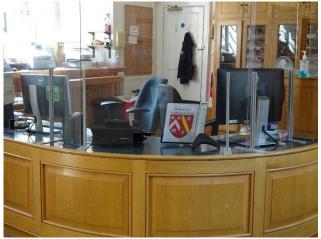

## Photographs to Accompany the Access Audit of Wadham College July 2021

**Photo 1: Wicket Door** 

Photo 2: Lodge desk – Signage

Photo 3: Alarm cords tied up

**Photo 4: Reset Button Height** 

**Photo 5: Reset Button and Flush** 