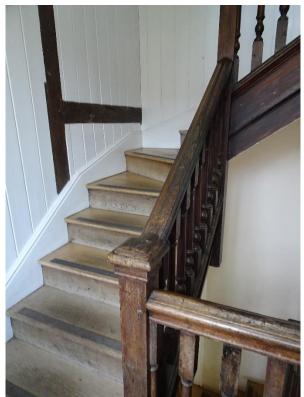

Photo 13: External steps Bowra

Photo 15: Staircase XI effective nosings

Photo 14: External steps Barbara Naylor Garden

Photo 16 Merifield effective nosings

Photo 17: Staircase 2 – one bannister

Photo 18: Staircase 6 Bannister