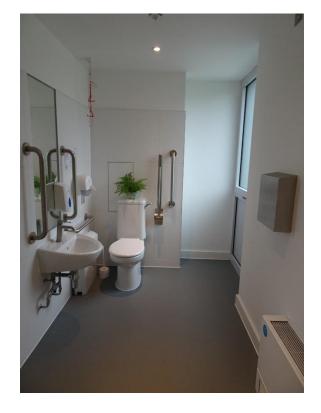

Photo 6: Flush Non – Transfer Side

Photo 7: Bowra Fittings / Bin

Photo 8: MCR Fittings / Bin

Photo 9: Towel dispenser opposite sink Photo 10: Toilet roll behind seat

Photo 11: Staircase IV nosings

Photo 12: Staircase 25 nosings