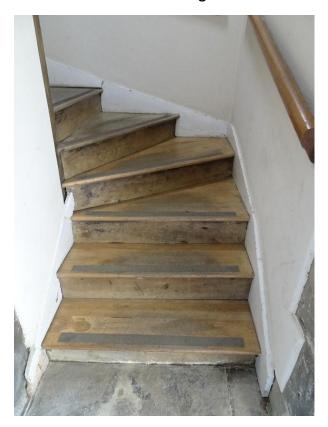

Photo 6: Flush Non – Transfer Side

Photo 7: Bowra Fittings / Bin

Photo 8: MCR Fittings / Bin

Photo 9: Towel dispenser opposite sink Photo 10: Toilet roll behind seat

Photo 11: Staircase IV nosings

Photo 12: Staircase 25 nosings