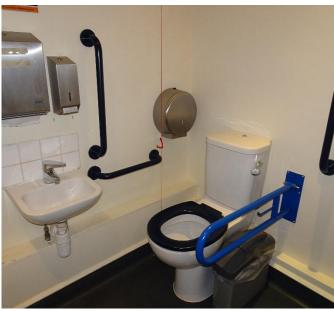

Photo 6: Flush Non – Transfer Side

Photo 7: Bowra Fittings / Bin

Photo 8: MCR Fittings / Bin

Photo 9: Towel dispenser opposite sink Photo 10: Toilet roll behind seat

Photo 11: Staircase IV nosings

Photo 12: Staircase 25 nosings