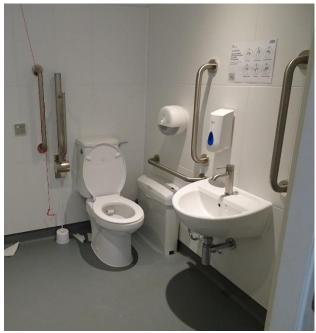

Photo 6: Flush Non – Transfer Side

Photo 7: Bowra Fittings / Bin

Photo 8: MCR Fittings / Bin

Photo 9: Towel dispenser opposite sink Photo 10: Toilet roll behind seat

Photo 11: Staircase IV nosings

Photo 12: Staircase 25 nosings