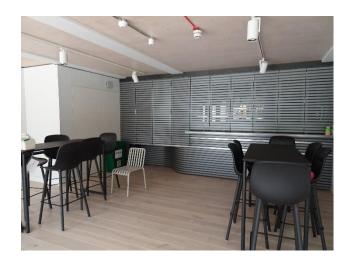

Photo 19: Staircase 26 – One handrail

Photo 20: Staircase 32 one bannister

Photo 21: Handrails visual contrast

Photo 23: Back Quad - drainage channel/lawn edge Photo 24: Step requiring ramp

Photo 25: JCR Bar High furniture Photo 26:Bar Graduate Centre