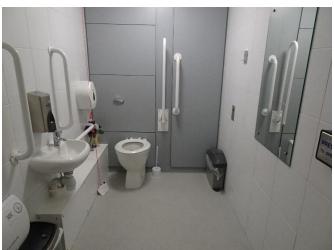

Photo 6: Flush Non – Transfer Side

Photo 7: Bowra Fittings / Bin

Photo 8: MCR Fittings / Bin

Photo 9: Towel dispenser opposite sink Photo 10: Toilet roll behind seat

Photo 11: Staircase IV nosings

Photo 12: Staircase 25 nosings